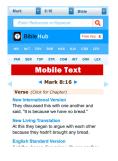

#### **Mobile Text ads**

Placement in the top center on mobile pages. Blue text up to 37 Characters.